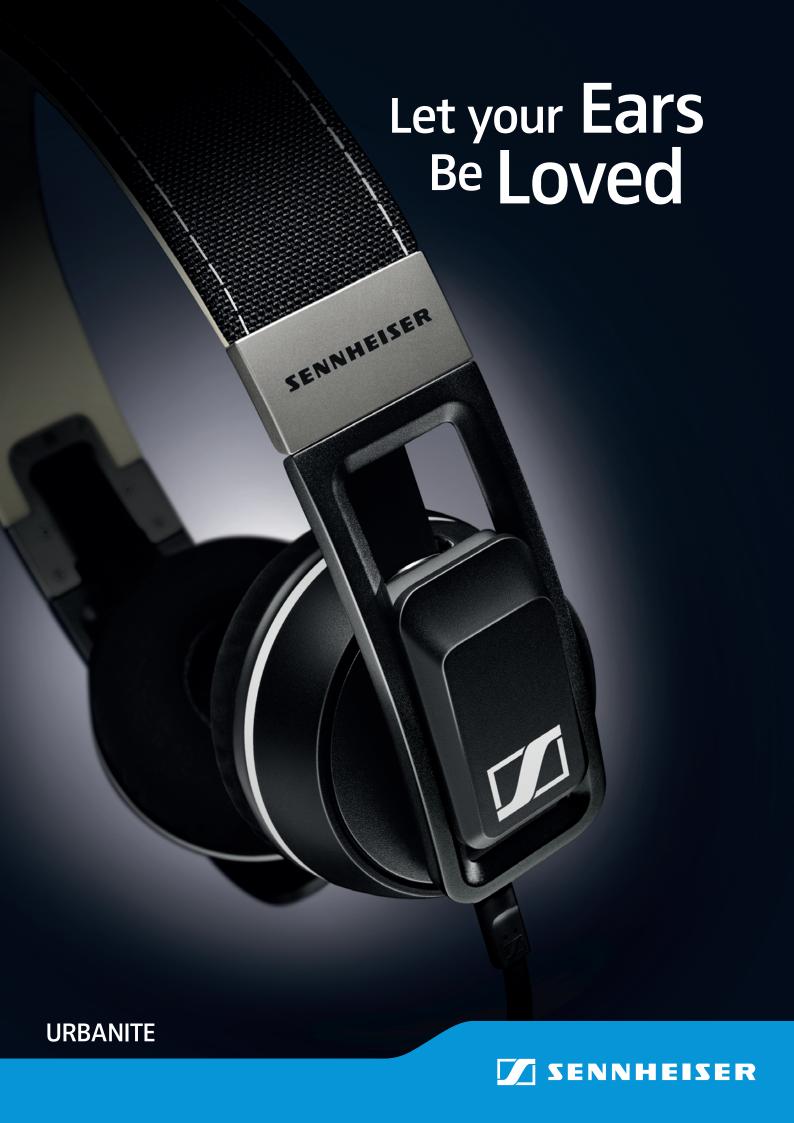

## URBANITE

Let your ears be loved: Sennheiser's new on-ear headphones URBANITE are the new choice for great sound, deep bass, and urban style on the move. Staying connected is a breeze with dedicated devices that provide in-line remotes and integrated microphones for taking calls and controlling the music. URBANITE's streetwise styling comes with toughness to match. They feature durable metal components that can take on the pressures of urban living. The collapsible design makes it easy to store and bring along.

- Take your club with you massive bass and clear treble
- Tough companion extra rugged for robust urban living

**Black Galaxy Denim Galaxy** 

- Stay connected control your music and calls
- Fits your life fold them up and go