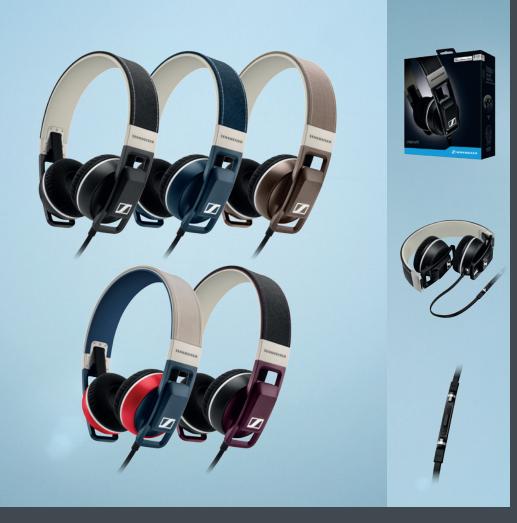

**Denim** 

Sand

**Nation** 

**Plum** 

- Take your club with you massive bass and clear treble
- Tough companion extra rugged for robust urban living

**Black Galaxy Denim Galaxy** 

- Stay connected control your music and calls
- Fits your life fold them up and go